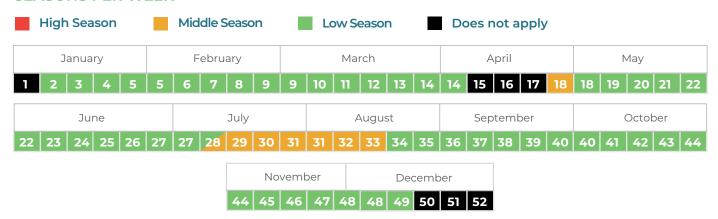

#### **SEASONS PER WEEK**

- Points per room per night.
- All Inclusive hotels do not apply for travel during Holy Week, Easter, or between December 21st and January 9th, 2026.
- Maximum occupancy is 2 adults and 2 minors under the age of 12 or 3 adults and one minor per room; an extra fee applies for the 3rd adult.