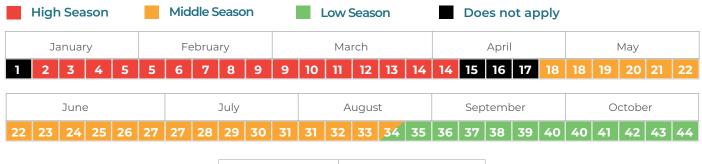

# HOW TO USE THE CALENDARS AND TABLES IN THIS GUIDE FOR A & ALL INCLUSIVE HOTELS

### Identify your season by color:

Identify what type of room you want to stay in in and the rate that corresponds to the season in which you will be traveling. The rate is in points per night.

|                             |        | HIGH SE | EASON  |       |
|-----------------------------|--------|---------|--------|-------|
|                             | SIMPLE | DOBLE   | TRIPLE | MINOR |
| Deluxe Garden View / Studio | 2,350  | 2,820   | 3,490  | 550   |
| Deluxe Ocean View           | 2,580  | 3,060   | 3,720  | 550   |

Rates that are subject to availability.

#### Remember the age policy:

Infant: 0 to 4 years old Minor: 5 to 11 years old Adult: 12 years and older