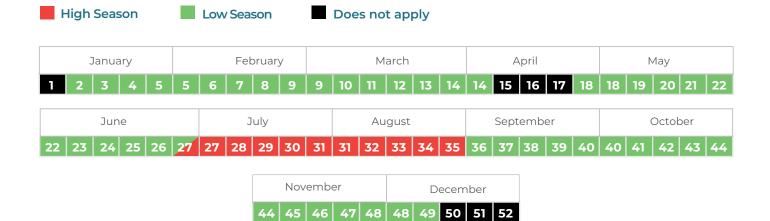

### 2025

|                                                |                                     |                               |                                               | 7.4                                       | NI I                     | I A F                                    | ) V                      |                                                      |                      |                     |                                                                                               | - D                 | ח ו                           | A F                           | V                              |                                 |                       |                         |                          |                                  | M A                      | D                        | • Ш                 |
|------------------------------------------------|-------------------------------------|-------------------------------|-----------------------------------------------|-------------------------------------------|--------------------------|------------------------------------------|--------------------------|------------------------------------------------------|----------------------|---------------------|-----------------------------------------------------------------------------------------------|---------------------|-------------------------------|-------------------------------|--------------------------------|---------------------------------|-----------------------|-------------------------|--------------------------|----------------------------------|--------------------------|--------------------------|---------------------|
|                                                |                                     | _                             |                                               | JA<br>-                                   |                          | JAF                                      |                          |                                                      |                      |                     | - <b>F</b> L                                                                                  |                     |                               |                               |                                |                                 |                       | _                       |                          | _                                |                          | RC                       |                     |
| WEEK                                           | М                                   | ı                             | W                                             |                                           | F                        | S                                        | S                        | WEEK                                                 | М                    |                     | W                                                                                             | Т                   | F                             | S                             | S                              | WEEK                            | М                     |                         | W                        | ı                                | F                        | S                        | S                   |
| 1                                              | _                                   |                               | 0                                             | 2                                         | 3                        | 4                                        | 5                        | 5                                                    | •                    | ,                   | _                                                                                             | _                   |                               |                               | 2                              | 9                               | 7                     | ,                       | _                        | _                                |                          | 1                        | 2                   |
| 2                                              | 6                                   | 7                             | 8                                             | 9                                         | 10                       | 11                                       | 12                       | 6                                                    | 3                    | 4                   | 5                                                                                             | 6                   | 7                             | 8                             | 9                              | 10                              | 3                     | 4                       | 5                        | 6                                | 7                        | 8                        | 9                   |
| 3                                              |                                     | 14                            | 15                                            | 16                                        | 17                       | 18                                       | 19                       | 7                                                    | 10                   | 11                  | 12                                                                                            | 13                  | 14                            | 15                            | 16                             | 11                              | 10                    | ]]                      | 12                       | 13                               | 4                        | <b>15</b>                | 16                  |
| 4                                              | 20                                  |                               | 21                                            |                                           | 24                       | 25                                       | 26                       | 8                                                    | 17                   | 18                  | 19                                                                                            | 20                  | 21                            | 22                            | 23                             | 12                              |                       | 18                      | 19                       | 20                               | 21                       | 22                       | 23                  |
| 5                                              | 27                                  | 38                            | 29                                            | 30                                        | 31                       |                                          |                          | 9                                                    | 24                   | 25                  | 26                                                                                            | 27                  | 28                            |                               |                                | 13                              | 24                    | 25                      | 26                       | 27                               | 28                       | 29                       | 30                  |
|                                                |                                     |                               |                                               |                                           |                          |                                          |                          |                                                      |                      |                     |                                                                                               |                     |                               |                               |                                | 14                              | 31                    |                         |                          |                                  |                          |                          |                     |
|                                                |                                     |                               |                                               |                                           | A P                      | R I                                      | L                        |                                                      |                      |                     |                                                                                               |                     | <u> </u>                      | M A                           | Y                              |                                 |                       |                         |                          |                                  | J                        | U N                      | E                   |
| WEEK                                           | М                                   | Т                             | W                                             | Т                                         | F                        | S                                        | S                        | WEEK                                                 | М                    | Т                   | W                                                                                             | Т                   | F                             | S                             | S                              | WEEK                            | М                     | Т                       | W                        | Т                                | F                        | S                        | S                   |
| 14                                             |                                     | 1                             | 2                                             | 3                                         | 4                        | 5                                        | 6                        | 18                                                   |                      |                     |                                                                                               | 1                   | 2                             | 3                             | 4                              | 22                              |                       |                         |                          |                                  |                          |                          | 1                   |
| 15                                             | 7                                   | 8                             | 9                                             | 10                                        | 0                        | 12                                       | B                        | 19                                                   | 5                    | 6                   | 7                                                                                             | 8                   | 9                             | 10                            | 11                             | 23                              | 2                     | 3                       | 4                        | 5                                | 6                        | 7                        | 8                   |
| 16                                             |                                     | <b>(</b>                      | 16                                            | 17                                        | 13                       | 9                                        | 20                       | 20                                                   | 12                   | 13                  | 14                                                                                            | 15                  | 16                            | 17                            | 18                             | 24                              | 9                     | 10                      | 11                       | 12                               | 13                       | 14                       | 15                  |
| 17                                             | 2                                   | 22                            | 23                                            | 24                                        | 25                       |                                          | Ξ                        | 21                                                   | 19                   | 20                  | 21                                                                                            | 22                  | 23                            | 24                            | 25                             | 25                              | 16                    | 17                      | 18                       | 19                               | 20                       | 21                       | 22                  |
| 18                                             | 28                                  | 29                            | 30                                            |                                           |                          |                                          |                          | 22                                                   | 26                   | 27                  | 28                                                                                            | 29                  | 30                            | 31                            |                                | 26                              | 23                    |                         |                          |                                  |                          | 28                       | 29                  |
|                                                |                                     |                               |                                               |                                           |                          |                                          |                          |                                                      |                      |                     |                                                                                               |                     |                               |                               |                                |                                 |                       |                         |                          |                                  |                          |                          |                     |
|                                                |                                     |                               |                                               |                                           |                          |                                          |                          |                                                      |                      |                     |                                                                                               |                     |                               |                               |                                | 27                              | 30                    |                         |                          |                                  |                          |                          |                     |
|                                                |                                     |                               |                                               |                                           |                          |                                          |                          |                                                      |                      |                     |                                                                                               |                     |                               |                               |                                | 27                              | 30                    |                         |                          |                                  |                          |                          |                     |
|                                                | _                                   |                               |                                               |                                           | - J                      | U L                                      | . <b>Y</b>               |                                                      | _                    |                     |                                                                                               | A U                 | I G                           | U S                           | 5 T                            | 27                              |                       |                         | SE                       | PΤ                               | ΕM                       | 1 <b>B</b> E             | ĒR.                 |
| WEEK                                           |                                     | т                             | \/\                                           | т                                         |                          |                                          |                          | WEEK                                                 |                      |                     |                                                                                               |                     |                               |                               |                                |                                 |                       | — ,<br>т                |                          | <b>P T</b><br>T                  |                          |                          |                     |
| WEEK                                           | <br>M                               | T 1                           | W 2                                           | T 3                                       | F                        | S                                        | S                        | WEEK<br>31                                           |                      |                     |                                                                                               |                     | F                             | S                             | S                              | WEEK                            | M                     | Т                       | W                        | Т                                | F                        | S                        | S                   |
| 27                                             |                                     | 1                             | 2                                             | T<br>3                                    | F<br>4                   | S<br>5                                   | S<br>6                   | 31                                                   | М                    | Т                   | W                                                                                             | Т                   | F<br>1                        | S<br>2                        | S<br>3                         | week<br>36                      | M<br>1                | T<br>2                  | W<br>3                   | T<br>4                           | F<br>5                   | S<br>6                   | s<br>7              |
| 27<br>28                                       | 7                                   | 1                             | 2                                             | 10                                        | F<br>4<br>11             | S<br>5<br>12                             | S<br>6<br>13             | 31<br>32                                             | M<br>4               | T<br>5              | W<br>6                                                                                        | T<br>7              | F<br>1<br>8                   | S<br>2<br>9                   | S<br>3<br>10                   | WEEK 36 37                      | M<br>1<br>8           | T<br>2<br>9             | W<br>3<br>10             | T<br>4<br>11                     | F<br>5                   | S<br>6                   | S<br>7              |
| 27<br>28<br>29                                 | 7                                   | 1<br>8<br>15                  | 2<br>9<br>16                                  | 10<br>17                                  | F<br>4<br>11<br>18       | S<br>5<br>12<br>19                       | S<br>6<br>13<br>20       | 31<br>32<br>33                                       | M<br>4<br>11         | T<br>5<br>12        | W<br>6<br>13                                                                                  | T<br>7<br>14        | F<br>1<br>8<br>15             | S<br>2<br>9                   | S<br>3<br>10<br>17             | WEEK 36 37 38                   | M 1 8                 | T<br>2<br>9             | W<br>3<br>10<br>17       | T<br>4<br>11<br>18               | F<br>5<br>12<br>19       | S<br>6<br><b>B</b><br>20 | S<br>7<br>14<br>21  |
| 27<br>28<br>29<br>30                           | 7<br>14<br>21                       | 1<br>8<br>15<br>22            | 2<br>9<br>16<br>23                            | 10<br>17<br>24                            | F<br>4<br>11<br>18       | S<br>5<br>12                             | S<br>6<br>13<br>20       | 31<br>32<br>33<br>34                                 | M<br>4<br>11<br>18   | T<br>5<br>12<br>19  | W<br>6<br>13<br>20                                                                            | 7<br>14<br>21       | F<br>1<br>8<br>15<br>22       | S<br>2<br>9<br>16<br>23       | S<br>3<br>10<br>17<br>24       | WEEK 36 37 38 39                | M 1 8 15 22           | T 2 9 16 23             | W<br>3<br>10<br>17       | T<br>4<br>11<br>18               | F<br>5<br>12<br>19       | S<br>6                   | S<br>7<br>14<br>21  |
| 27<br>28<br>29                                 | 7<br>14<br>21                       | 1<br>8<br>15                  | 2<br>9<br>16<br>23                            | 10<br>17<br>24                            | F<br>4<br>11<br>18       | S<br>5<br>12<br>19                       | S<br>6<br>13<br>20       | 31<br>32<br>33                                       | M<br>4<br>11<br>18   | T<br>5<br>12<br>19  | W<br>6<br>13                                                                                  | 7<br>14<br>21       | F<br>1<br>8<br>15<br>22       | S<br>2<br>9<br>16<br>23       | S<br>3<br>10<br>17<br>24       | WEEK 36 37 38                   | M 1 8 15 22           | T<br>2<br>9             | W<br>3<br>10<br>17       | T<br>4<br>11<br>18               | F<br>5<br>12<br>19       | S<br>6<br><b>B</b><br>20 | S<br>7<br>14<br>21  |
| 27<br>28<br>29<br>30                           | 7<br>14<br>21                       | 1<br>8<br>15<br>22            | 2<br>9<br>16<br>23                            | 10<br>17<br>24                            | F<br>4<br>11<br>18       | S<br>5<br>12<br>19                       | S<br>6<br>13<br>20       | 31<br>32<br>33<br>34                                 | M<br>4<br>11<br>18   | T<br>5<br>12<br>19  | W<br>6<br>13<br>20                                                                            | 7<br>14<br>21       | F<br>1<br>8<br>15<br>22       | S<br>2<br>9<br>16<br>23       | S<br>3<br>10<br>17<br>24       | WEEK 36 37 38 39                | M 1 8 15 22           | T 2 9 16 23             | W<br>3<br>10<br>17       | T<br>4<br>11<br>18               | F<br>5<br>12<br>19       | S<br>6<br><b>B</b><br>20 | S<br>7<br>14<br>21  |
| 27<br>28<br>29<br>30                           | 7<br>14<br>21                       | 1<br>8<br>15<br>22<br>29      | 2<br>9<br>16<br>23<br>30                      | 10<br>17<br>24<br>31                      | F<br>4<br>11<br>18<br>25 | S<br>5<br>12<br>19<br>26                 | S<br>6<br>13<br>20<br>27 | 31<br>32<br>33<br>34                                 | M 4 11 18 25         | T 5 12 19 26        | W<br>6<br>13<br>20<br>27                                                                      | 7<br>14<br>21<br>28 | F<br>1<br>8<br>15<br>22<br>29 | S<br>2<br>9<br>16<br>23<br>30 | S<br>3<br>10<br>17<br>24<br>31 | WEEK 36 37 38 39 40             | M 1 8 <b>15</b> 22 29 | T 2 9 16 23 30          | W<br>3<br>10<br>17<br>24 | T<br>4<br>11<br>18<br>25         | F<br>5<br>12<br>19<br>26 | S<br>6<br>20<br>27       | 7<br>14<br>21<br>28 |
| 27<br>28<br>29<br>30                           | 7<br>14<br>21                       | 1<br>8<br>15<br>22<br>29      | 2<br>9<br>16<br>23<br>30                      | 10<br>17<br>24<br>31                      | F<br>4<br>11<br>18<br>25 | S<br>5<br>12<br>19<br>26                 | S 6 13 20 27             | 31<br>32<br>33<br>34<br>35                           | M 4 11 18 25         | 5<br>12<br>19<br>26 | 6<br>13<br>20<br>27                                                                           | 7<br>14<br>21<br>28 | F<br>1<br>8<br>15<br>22<br>29 | S 2 9 16 23 30                | S<br>3<br>10<br>17<br>24<br>31 | WEEK 36 37 38 39 40             | M 1 8 (15) 222 229    | T 2 9 16 23 30          | W<br>3<br>10<br>17<br>24 | T<br>4<br>11<br>18<br>25         | F<br>5<br>12<br>19<br>26 | S<br>6<br>20<br>27       | 7<br>14<br>21<br>28 |
| 27<br>28<br>29<br>30<br>31                     | 7<br>14<br>21<br>28                 | 1<br>8<br>15<br>22<br>29      | 2<br>9<br>16<br>23<br>30                      | 10<br>17<br>24<br>31                      | F 4 11 18 25 F           | S<br>5<br>12<br>19<br>26                 | S 6 13 20 27             | 31<br>32<br>33<br>34<br>35                           | M 4 11 18 25         | 5<br>12<br>19<br>26 | 6<br>13<br>20<br>27                                                                           | 7<br>14<br>21<br>28 | F<br>1<br>8<br>15<br>22<br>29 | S 2 9 16 23 30                | S 3 10 17 24 31 S              | WEEK 36 37 38 39 40             | M 1 8 (15) 222 229    | T 2 9 16 23 30          | W<br>3<br>10<br>17<br>24 | T 4 11 18 25                     | F 5 12 19 26 E M         | S 6 20 27 S              | S 7 14 21 28        |
| 27<br>28<br>29<br>30<br>31                     | 7<br>14<br>21<br>28                 | 1<br>8<br>15<br>22<br>29      | 2<br>9<br>16<br>23<br>30<br>W                 | 10<br>17<br>24<br>31                      | F 4 11 18 25 F 3         | S<br>5<br>12<br>19<br>26                 | S 6 13 20 27 27 S 5 5    | 31<br>32<br>33<br>34<br>35<br>WEEK<br>44             | M 4 11 18 25         | T 5 12 19 26 T      | 6<br>13<br>20<br>27                                                                           | 7 14 21 28 T        | F<br>1<br>8<br>15<br>22<br>29 | S 2 9 16 23 30 S 1            | S 3 10 17 24 31 S R S 2        | WEEK 36 37 38 39 40  WEEK 48    | M 1 8 (5) 22 29       | T 2 9 16 23 30 T 2      | W 3 10 17 24 W 3         | T 4 11 18 25                     | F 5 12 19 26 E M         | S<br>6<br>20<br>27       | S 7 14 21 28 S 7    |
| 27<br>28<br>29<br>30<br>31<br>WEEK<br>40       | 7<br>14<br>21<br>28<br>M            | 1<br>8<br>15<br>22<br>29<br>T | 2<br>9<br>16<br>23<br>30<br>W<br>1<br>8       | 10<br>17<br>24<br>31<br>T<br>2<br>9       | F 4 11 18 25 F 3 10      | S<br>5<br>12<br>19<br>26<br>S<br>4<br>11 | S 6 13 20 27 S 5 12      | 31<br>32<br>33<br>34<br>35<br>WEEK<br>44<br>45       | M 4 11 18 25         | T 5 12 19 26 T 4    | <ul><li>W</li><li>6</li><li>13</li><li>20</li><li>27</li><li>NC</li><li>W</li><li>5</li></ul> | 7 7 14 21 28 T      | F 1 8 15 22 29 F M            | S 2 9 16 23 30 S 1 8          | S 3 10 17 24 31 S 2 9          | WEEK 36 37 38 39 40  WEEK 48 49 | M 1 8 22 29 M 1 8     | T 2 9 16 23 30 T 2 9    | W 3 10 17 24 W 3 10      | T 4 11 18 25 <b>EC</b> T 4 11    | F 5 12 F 5 12            | \$ 6 6 20 27 \$ \$ 6 13  | S 7 14 S 7 14       |
| 27<br>28<br>29<br>30<br>31<br>WEEK<br>40<br>41 | 7<br>14<br>21<br>28<br>M<br>6<br>13 | 1<br>8<br>15<br>22<br>29<br>T | 2<br>9<br>16<br>23<br>30<br>W<br>1<br>8<br>15 | 10<br>17<br>24<br>31<br>T<br>2<br>9<br>16 | F 4 11 18 25 F 3 10 17   | S 5 12 19 26 S 4 11 18                   | S 6 13 20 27 27 S 5 5    | 31<br>32<br>33<br>34<br>35<br>WEEK<br>44<br>45<br>46 | M 4 11 18 25  M 3 10 | T 5 12 19 26 T 4 11 | <ul><li>W</li><li>6</li><li>13</li><li>20</li><li>27</li><li>NC</li><li>W</li><li>5</li></ul> | 7 14 21 28 T        | F 1 8 15 22 29 F 7            | S 2 9 16 23 30 S 1 8 (5)      | S 3 10 17 24 31 S 2 9 16       | WEEK 36 37 38 39 40  WEEK 48    | M 1 8 15 22 29 M 1    | T 2 9 16 23 30 T 2 9 16 | W 3 10 17 24 W 3 10 17   | T 4 11 18 25 <b>EC</b> T 4 11 18 | F 5 12 19                | S 6 6 S 6                | S 7 14 21 21 21 28  |

Subject to availability. Dynamic rate applies upon reservation. Calendar subject to availability.

44 27 28 29 30 31

47 (7) 18 19 20 21 22 23 48 24 25 26 27 28 29 30

HOTEL