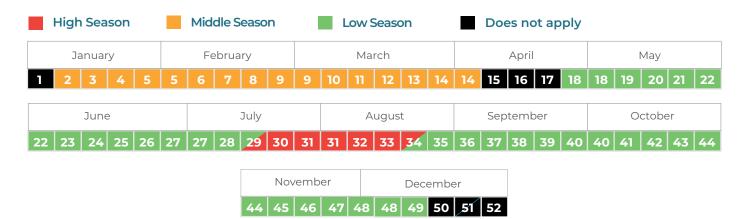

# HOW TO USE THE CALENDARS AND TABLES IN THIS GUIDE FOR A & ALL INCLUSIVE HOTELS

### Identify your season by color:

Identify what type of room you want to stay in in and the rate that corresponds to the season in which you will be traveling. The rate is in points per night.

|                             |        | HIGH SE | EASON  |       |
|-----------------------------|--------|---------|--------|-------|
|                             | SIMPLE | DOBLE   | TRIPLE | MINOR |
| Deluxe Garden View / Studio | 2,350  | 2,820   | 3,490  | 550   |
| Deluxe Ocean View           | 2,580  | 3,060   | 3,720  | 550   |

Rates that are subject to availability.

#### Remember the age policy:

Infant: 0 to 4 years old Minor: 5 to 11 years old Adult: 12 years and older