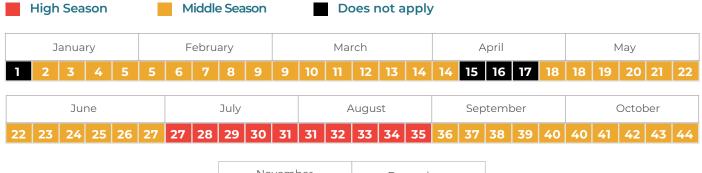

#### **SEASONS PER WEEK**

 November
 December

 44
 45
 46
 47
 48
 48
 49
 50
 51
 52

- Points per room per night.
- All Inclusive hotels do not apply for travel during Holy Week, Easter, or between December 21st and January 9th, 2026.
- Maximum occupancy is 2 adults and 2 minors under the age of 12 or 3 adults and one minor per room; an extra fee applies for the 3rd adult.