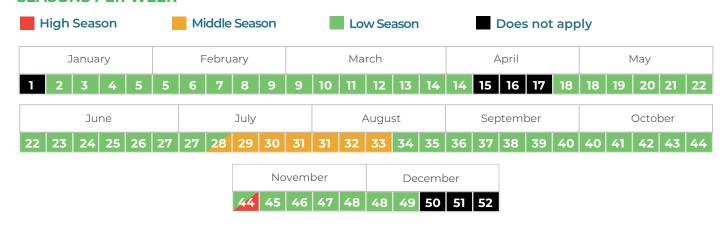

#### **SEASONS PER WEEK**

- Points per room per night.
- All Inclusive hotels do not apply for travel during Holy Week, Easter, or between December 21st and January 9th, 2026.
- Maximum occupancy is 2 adults and 2 minors under the age of 12 or 3 adults and one minor per room; an extra fee applies for the 3rd adult.