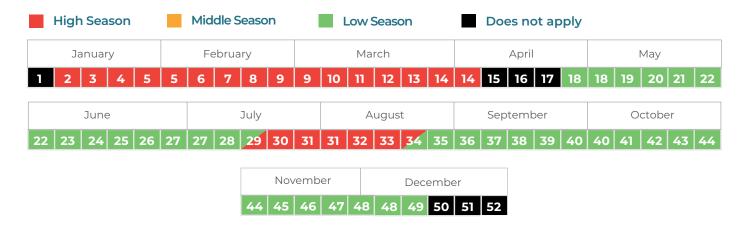

#### **VERACRUZ**

Grand Fiesta Americana Veracruz

|                     |                             |         | Н        | IGH SEA | ASON     |         |                |          |         |          | LOW S   | EASON    |         |                |
|---------------------|-----------------------------|---------|----------|---------|----------|---------|----------------|----------|---------|----------|---------|----------|---------|----------------|
|                     | SI                          | MPLE    | DOU      | BLE     | TRIF     | PLE     | EXTRA<br>ADULT | SIM      | IPLE    | DOU      | IBLE    | TRII     | PLE     | EXTRA<br>ADULT |
|                     | WEEKDAYS                    | WEEKEND | WEEKDAYS | WEEKEND | WEEKDAYS | WEEKEND |                | WEEKDAYS | WEEKEND | WEEKDAYS | WEEKEND | WEEKDAYS | WEEKEND | ADOLI          |
| Delux<br>July 1st t | e 1,010<br>o August 31th    | 1,400   | 1,010    | 1,400   | 1,200    | 1,590   | 190            | 770      | 1,110   | 770      | 1,110   | 960      | 1,300   | 190            |
| Delux<br>Decemb     | e 1,000<br>per 20th to Dece | '       | 1,000    | 1,390   | 1,190    | 1,580   | 190            |          |         |          |         |          |         |                |

Point rates per room per night.

#### SEASONS PER WEEK

- Points per room per night.
- Maximum occupancy is 2 adults and 2 minors under the age of 12 or 3 adults and one minor per room; an extra fee applies for the 3rd adult.
- Not applicable between April 11th and the 26th, or from December 19th, 2025 to January 3rd, 2026.