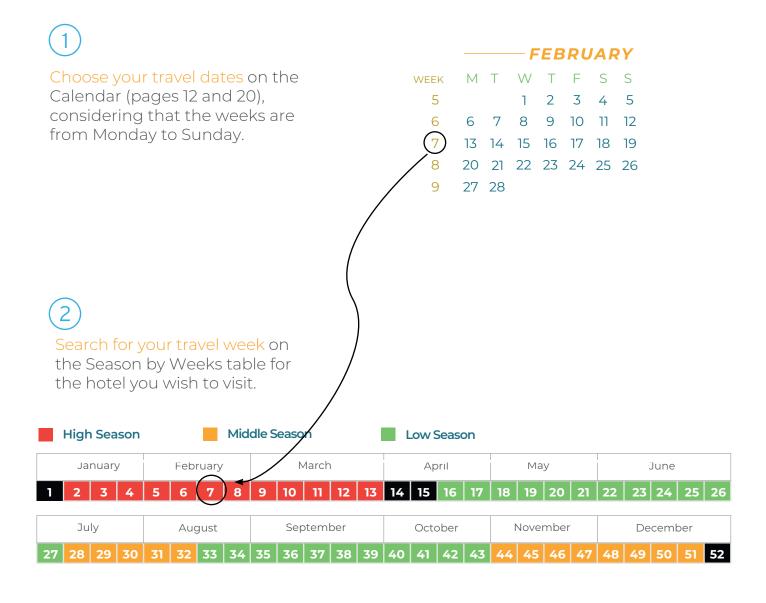

# HOW TO USE THE CALENDARS AND TABLES IN THIS GUIDE FOR A & ALL INCLUSIVE HOTELS

### Identify your season by color:

Identify what type of room you want to stay in in and the rate that corresponds to the season in which you will be traveling. The rate is in points per night.

|                             |        | HIGH SE | EASON  |       |
|-----------------------------|--------|---------|--------|-------|
|                             | SIMPLE | DOBLE   | TRIPLE | MINOR |
| Deluxe Garden View / Studio | 2,350  | 2,820   | 3,490  | 550   |
| Deluxe Ocean View           | 2,580  | 3,060   | 3,720  | 550   |

Rates that are subject to availability.

#### Remember the age policy:

Infant: 0 to 4 years old Minor: 5 to 11 years old Adult: 12 years and older

## 2025

|                                          |                          |                          |                                         | JA                        | NU                       | I A F                    | PΥ                 |                                          |                     |                     | FE                   | EB.                 | R U                           | AR                            | Y                              |                        |                |                         |                          |                             | MA                        | RC                  | : H                 |
|------------------------------------------|--------------------------|--------------------------|-----------------------------------------|---------------------------|--------------------------|--------------------------|--------------------|------------------------------------------|---------------------|---------------------|----------------------|---------------------|-------------------------------|-------------------------------|--------------------------------|------------------------|----------------|-------------------------|--------------------------|-----------------------------|---------------------------|---------------------|---------------------|
| WEEK                                     | М                        | Т                        | W                                       | Т                         | F                        | S                        | S                  | WEEK                                     | М                   | Т                   | W                    | Т                   | F                             | S                             | S                              | WEEK                   | М              | Т                       | W                        | Т                           | F                         | S                   | S                   |
| 1                                        |                          |                          | 0                                       | 2                         | 3                        | 4                        | 6                  | 5                                        |                     |                     |                      |                     |                               | 1                             | 2                              | 9                      |                |                         |                          |                             |                           | 1                   | 2                   |
| 2                                        | 6                        | 7                        | 8                                       | 9                         | 10                       | 11                       | 12                 | 6                                        | 3                   | 4                   | 5                    | 6                   | 7                             | 8                             | 9                              | 10                     | 3              | 4                       | 5                        | 6                           | 7                         | 8                   | 9                   |
| 3                                        | 13                       | 14                       | 15                                      | 16                        | 17                       | 18                       | 19                 | 7                                        | 10                  | 11                  | 12                   | 13                  | 14                            | 15                            | 16                             | 11                     | 10             | 11                      | 12                       | 13                          | 14                        | 15                  | 16                  |
| 4                                        | 20                       | 21                       | 21                                      | 23                        | 24                       | 25                       | 26                 | 8                                        | 17                  | 18                  | 19                   | 20                  | 21                            | 22                            | 23                             | 12                     | 17             | 18                      | 19                       | 20                          | 21                        | 22                  | 23                  |
| 5                                        | 27                       | 38                       | 29                                      | 30                        | 31                       |                          |                    | 9                                        | 24                  | 25                  | 26                   | 27                  | 28                            |                               |                                | 13                     | 24             | 25                      | 26                       | 27                          | 28                        | 29                  | 30                  |
|                                          |                          |                          |                                         |                           |                          |                          |                    |                                          |                     |                     |                      |                     |                               |                               |                                | 14                     | 31             |                         |                          |                             |                           |                     |                     |
|                                          |                          |                          |                                         |                           |                          |                          |                    |                                          |                     |                     |                      |                     |                               |                               |                                |                        |                |                         |                          |                             |                           |                     |                     |
|                                          |                          |                          |                                         | — <i>J</i>                | A P                      | RI                       | L                  |                                          |                     |                     |                      |                     | — <i>I</i>                    | М А                           | <b>Y</b>                       |                        |                |                         |                          |                             | J                         | UN                  | E                   |
| WEEK                                     | М                        | Τ                        | W                                       | Т                         | F                        | S                        | S                  | WEEK                                     | М                   | Т                   | W                    | Т                   | F                             | S                             | S                              | WEEK                   | М              | Т                       | W                        | Т                           | F                         | S                   | S                   |
| 14                                       |                          | 1                        | 2                                       | 3                         | 4                        | 5                        | 6                  | 18                                       |                     |                     |                      | 1                   | 2                             | 3                             | 4                              | 22                     |                |                         |                          |                             |                           |                     | 1                   |
| 15                                       | 7                        | _                        | 9                                       | 10                        | 0                        | 12                       | B                  | 19                                       | 5                   | 6                   | 7                    | 8                   | 9                             |                               | 11                             | 23                     | 2              | 3                       | 4                        | 5                           | 6                         | 7                   | 8                   |
| 16                                       | Ξ                        | <b>(B)</b>               | 10                                      |                           | <b>B</b>                 | <b>9</b>                 | 20                 | 20                                       | 12                  | 13                  | 14                   | 15                  | 16                            | 17                            |                                | 24                     | 9              | 10                      | 11                       | 12                          | 13                        | 14                  | 15                  |
| 17                                       | _                        | 22                       | _                                       | 24                        | 25                       | 26                       | 2                  | 21                                       | 19                  | 20                  | 21                   | 22                  |                               | 24                            | 25                             | 25                     | 16             | 17                      | 18                       | 19                          | 20                        |                     | 22                  |
| 18                                       | 28                       | 29                       | 30                                      |                           |                          |                          |                    | 22                                       | 26                  | 2'7                 | 28                   | 29                  | 30                            | 31                            |                                | 26                     | 23             | 24                      | 25                       | 26                          | 27                        | 28                  | 29                  |
|                                          |                          |                          |                                         |                           |                          |                          |                    |                                          |                     |                     |                      |                     |                               |                               |                                |                        |                |                         |                          |                             |                           |                     |                     |
|                                          |                          |                          |                                         |                           |                          |                          |                    |                                          |                     |                     |                      |                     |                               |                               |                                | 27                     | 30             |                         |                          |                             |                           |                     |                     |
|                                          |                          |                          |                                         |                           |                          |                          |                    |                                          |                     |                     |                      |                     |                               |                               |                                | 27                     | 30             |                         |                          |                             |                           |                     |                     |
|                                          |                          |                          |                                         |                           | - <b>J</b>               | U L                      | . <b>Y</b>         |                                          |                     |                     |                      | A U                 | I G                           | U S                           | 5 T                            | 27                     | 30             |                         | S E                      | PΤ                          | E M                       | BB                  | ₹ <b>R</b>          |
| WEEK                                     | M                        | Т                        | W                                       | T                         | - <b>J</b><br>F          | <b>U L</b><br>S          | , <b>Y</b>         | WEEK                                     |                     | T                   |                      | <b>A</b> <i>U</i>   |                               |                               | <b>5 T</b> S                   | 27<br>WEEK             |                | — .<br>T                | S E<br>W                 | <b>РТ</b><br>Т              | <b>Е М</b><br>F           | <b>B</b> E          | <b>E R</b> S        |
| WEEK                                     | М                        | T 1                      | W<br>2                                  | T<br>3                    |                          |                          | -                  | WEEK<br>31                               | M                   | Т                   |                      |                     |                               |                               |                                |                        |                |                         |                          |                             |                           |                     |                     |
|                                          | M 7                      | T<br>1<br>8              |                                         |                           | F                        | S                        | S                  |                                          | M<br>4              | T<br>5              |                      |                     | F                             | S                             | S                              | WEEK                   | M              | Т                       | W                        | Т                           | F                         | S                   | S                   |
| 27                                       |                          | 1                        | 2                                       | 3                         | F<br>4                   | S<br><b>5</b>            | S<br>6             | 31                                       |                     |                     | W                    | T<br>7              | F<br>1                        | S<br>2<br>9                   | S<br>3                         | WEEK<br>36             | M<br>1         | T<br>2                  | W<br>3                   | T<br>4                      | F<br>5                    | S<br>6              | S<br>7              |
| 27<br>28                                 | 7                        | 1                        | 2<br>9<br>16                            | 3<br>10<br>17             | F<br>4<br>11<br>18       | S<br>5<br>12             | S<br>6<br>13<br>20 | 31<br>32                                 | 4                   | 5                   | W<br>6               | T<br>7              | F<br>1<br>8                   | S<br>2<br>9                   | S<br>3<br>10                   | WEEK 36 37             | M 1 8 15 22    | T<br>2<br>9<br>16<br>23 | W<br>3<br>10<br>17       | T<br>4<br>11<br>18          | F<br>5                    | S<br>6<br>13<br>20  | 5<br>7<br>14<br>21  |
| 27<br>28<br>29                           | 7<br>14                  | 1<br>8<br>15<br>22       | 2<br>9<br>16                            | 3<br>10<br>17<br>24       | F<br>4<br>11<br>18       | S<br>5<br>12<br>19       | S<br>6<br>13<br>20 | 31<br>32<br>33                           | 4<br>11<br>18       | 5<br>12             | W<br>6<br>13<br>20   | 7<br>14<br>21       | F<br>1<br>8<br>15<br>22       | S<br>2<br>9<br>16<br>23       | S<br>3<br>10<br>17<br>24       | WEEK<br>36<br>37<br>38 | M 1 8 15 22    | T<br>2<br>9<br>16       | W<br>3<br>10<br>17       | T<br>4<br>11<br>18          | F<br>5<br>12<br>19        | S<br>6<br>13<br>20  | 5<br>7<br>14<br>21  |
| 27<br>28<br>29<br>30                     | 7<br>14<br>21            | 1<br>8<br>15<br>22       | 2<br>9<br>16<br>23                      | 3<br>10<br>17<br>24       | F<br>4<br>11<br>18       | S<br>5<br>12<br>19       | S<br>6<br>13<br>20 | 31<br>32<br>33<br>34                     | 4<br>11<br>18       | 5<br>12<br>19       | W<br>6<br>13<br>20   | 7<br>14<br>21       | F<br>1<br>8<br>15<br>22       | S<br>2<br>9<br>16<br>23       | S<br>3<br>10<br>17<br>24       | WEEK 36 37 38 39       | M 1 8 15 22    | T<br>2<br>9<br>16<br>23 | W<br>3<br>10<br>17       | T<br>4<br>11<br>18          | F<br>5<br>12<br>19        | S<br>6<br>13<br>20  | 5<br>7<br>14<br>21  |
| 27<br>28<br>29<br>30                     | 7<br>14<br>21            | 1<br>8<br>15<br>22       | 2<br>9<br>16<br>23                      | 3<br>10<br>17<br>24       | F<br>4<br>11<br>18       | S<br>5<br>12<br>19       | S<br>6<br>13<br>20 | 31<br>32<br>33<br>34                     | 4<br>11<br>18       | 5<br>12<br>19       | W<br>6<br>13<br>20   | 7<br>14<br>21       | F<br>1<br>8<br>15<br>22       | S<br>2<br>9<br>16<br>23       | S<br>3<br>10<br>17<br>24       | WEEK 36 37 38 39       | M 1 8 15 22    | T<br>2<br>9<br>16<br>23 | W<br>3<br>10<br>17       | T<br>4<br>11<br>18          | F<br>5<br>12<br>19        | S<br>6<br>13<br>20  | 5<br>7<br>14<br>21  |
| 27<br>28<br>29<br>30                     | 7<br>14<br>21            | 1<br>8<br>15<br>22<br>29 | 2<br>9<br>16<br>23<br>30                | 3<br>10<br>17<br>24<br>31 | F<br>4<br>11<br>18<br>25 | S<br>5<br>12<br>19<br>26 | S 6 13 20 27       | 31<br>32<br>33<br>34                     | 4<br>11<br>18<br>25 | 5<br>12<br>19<br>26 | 6<br>13<br>20<br>27  | 7<br>14<br>21<br>28 | F<br>1<br>8<br>15<br>22<br>29 | S<br>2<br>9<br>16<br>23<br>30 | S<br>3<br>10<br>17<br>24<br>31 | WEEK 36 37 38 39 40    | M 1 8 15 22 29 | T 2 9 16 23 30          | W<br>3<br>10<br>17<br>24 | T<br>4<br>11<br>18<br>25    | F<br>5<br>12<br>19<br>26  | 5<br>6<br>20<br>27  | 7<br>14<br>21<br>28 |
| 27<br>28<br>29<br>30                     | 7<br>14<br>21            | 1<br>8<br>15<br>22<br>29 | 2<br>9<br>16<br>23<br>30                | 3<br>10<br>17<br>24<br>31 | F<br>4<br>11<br>18<br>25 | S<br>5<br>12<br>19<br>26 | S 6 13 20 27       | 31<br>32<br>33<br>34<br>35               | 4<br>11<br>18<br>25 | 5<br>12<br>19<br>26 | 6<br>13<br>20<br>27  | 7<br>14<br>21<br>28 | F<br>1<br>8<br>15<br>22<br>29 | S 2 9 16 23 30                | S<br>3<br>10<br>17<br>24<br>31 | WEEK 36 37 38 39 40    | M 1 8 15 22 29 | T 2 9 16 23 30          | W<br>3<br>10<br>17<br>24 | T<br>4<br>11<br>18<br>25    | F<br>5<br>12<br>19<br>26  | 5<br>6<br>20<br>27  | 7<br>14<br>21<br>28 |
| 27<br>28<br>29<br>30<br>31               | 7<br>14<br>21<br>28      | 1<br>8<br>15<br>22<br>29 | 2<br>9<br>16<br>23<br>30                | 3<br>10<br>17<br>24<br>31 | F<br>4<br>11<br>18<br>25 | S<br>5<br>12<br>19<br>26 | S 6 13 20 27       | 31<br>32<br>33<br>34<br>35               | 4<br>11<br>18<br>25 | 5<br>12<br>19<br>26 | 6<br>13<br>20<br>27  | 7<br>14<br>21<br>28 | F<br>1<br>8<br>15<br>22<br>29 | S 2 9 16 23 30                | S<br>3<br>10<br>17<br>24<br>31 | WEEK 36 37 38 39 40    | M 1 8 15 22 29 | T 2 9 16 23 30          | W<br>3<br>10<br>17<br>24 | T<br>4<br>11<br>18<br>25    | F<br>5<br>19<br>26        | S<br>6<br>20<br>27  | S 7 14 21 28        |
| 27<br>28<br>29<br>30<br>31               | 7<br>14<br>21<br>28      | 1<br>8<br>15<br>22<br>29 | 2<br>9<br>16<br>23<br>30<br>W           | 3<br>10<br>17<br>24<br>31 | F 4 11 18 25 F 3         | S<br>5<br>12<br>19<br>26 | S 6 13 20 27       | 31<br>32<br>33<br>34<br>35               | 4<br>11<br>18<br>25 | 5<br>12<br>19<br>26 | 6<br>13<br>20<br>27  | 7<br>14<br>21<br>28 | F<br>1<br>8<br>15<br>22<br>29 | S 2 9 16 23 30 B E S          | S 3 10 17 24 31 S              | WEEK 36 37 38 39 40    | M 1 8 15 22 29 | T 2 9 16 23 30          | W 3 10 17 24 W           | T 4 11 18 25                | F 5 12 19 26 <b>E M</b> F | \$ 6 <b>3</b> 20 27 | S 7 14 21 28 S 7    |
| 27<br>28<br>29<br>30<br>31<br>WEEK<br>40 | 7<br>14<br>21<br>28<br>M | 1<br>8<br>15<br>22<br>29 | 2<br>9<br>16<br>23<br>30<br>W<br>1<br>8 | 3<br>10<br>17<br>24<br>31 | F 4 11 18 25 F 3 10      | S 5 12 19 26 S 4         | S 6 13 20 27       | 31<br>32<br>33<br>34<br>35<br>WEEK<br>44 | 4<br>11<br>18<br>25 | 5<br>12<br>19<br>26 | W 6 13 20 27 N 6 W 5 | 7 14 21 28 T        | F 1 8 15 22 29                | S 2 9 16 23 30 BES 1          | S 3 10 17 24 31 S 2            | WEEK 36 37 38 39 40    | M 1 8 15 22 29 | T 2 9 16 23 30 T 2      | W 3 10 17 24 W 3         | T 4 11 18 25 <b>E C</b> T 4 | F 5 19 26 F 5             | S 6 13 S 6 13       | S 7 14 S 7 14       |