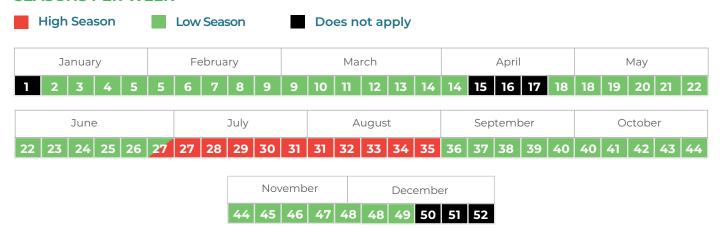

#### **ACAPULCO**

Fiesta Americana Acapulco Villas

HIGH SEASON LOW SEASON

|        | SIMPLE     | DO             | UBLE .  | TRIP     | LE      | EXTRA<br>ADULT | SIMI     | PLE     | DOU      | BLE     | TRIP     |         | EXTRA<br>ADULT |
|--------|------------|----------------|---------|----------|---------|----------------|----------|---------|----------|---------|----------|---------|----------------|
|        | WEEKDAYS W | EEKEND WEEKDAY | WEEKEND | WEEKDAYS | WEEKEND |                | WEEKDAYS | WEEKEND | WEEKDAYS | WEEKEND | WEEKDAYS | WEEKEND |                |
| Deluxe | 750        |                | 750     | 96       | 0       | 190            | 48       | 80      | 48       | 30      | 69       | 90      | 190            |

Point rates per room per night.

#### **SEASONS PER WEEK**

- Points per room per night
- Not applicable during Premium Season.
- Maximum occupancy is 2 adults and 2 minors under the age of 12 or 3 adults and one minor per room; an extra fee applies for the 3rd adult.