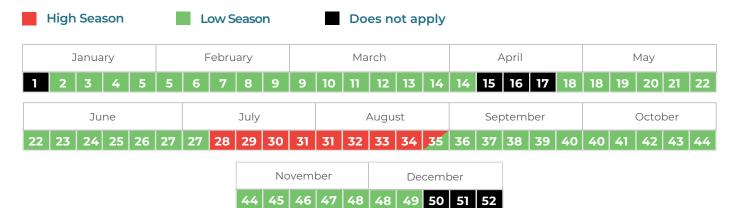

#### **QUERETARO**

1,250

Fiesta Americana Hacienda Galindo Resort & Spa

**HIGH SEASON** 

1,430 1,620

1,250 1,430

#### Premium Room

**LOW SEASON** 

1,150

| SIMPLE           | DOUBLE             | TRIPLE           | EXTRA<br>ADULT | SIMPLE           | DOUBLE           | TRIPLE           | EXTRA<br>ADULT |
|------------------|--------------------|------------------|----------------|------------------|------------------|------------------|----------------|
| WEEKDAYS WEEKEND | ) WEEKDAYS WEEKEND | WEEKDAYS WEEKEND |                | WEEKDAYS WEEKEND | WEEKDAYS WEEKEND | WEEKDAYS WEEKEND |                |

Point rates per room per night.

960

1,150

190

#### SEASONS PER WEEK

- Points per room per night.
- Maximum occupancy is 2 adults and 2 minors under the age of 12 or 3 adults and one minor per room; an extra fee applies for the 3rd adult.

HOTEL