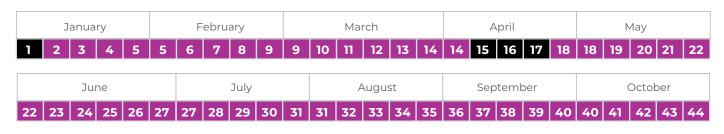

#### **SEASONS PER WEEK**

 November
 December

 44
 45
 46
 47
 48
 48
 49
 50
 51
 52

- Points per room per night.
- All Inclusive hotels do not apply for travel during Holy Week, Easter, or between December 21st and January 9th, 2026.
- Maximum occupancy is 2 adults and 2 minors under the age of 12 or 3 adults and one minor per room; an extra fee applies for the 3rd adult.

#### **SEASONS PER WEEK**

 November
 December

 44 45 46 47 48 48 49 50 51 52 53

- Points per room per night.
- Maximum occupancy is 2 adults and 2 minors under the age of 12 or 3 adults and one minor per room; an extra fee applies for the 3rd adult.
- Not applicable between April 11th and the 26th, or from December 19th, 2025 to January 3rd, 2026.