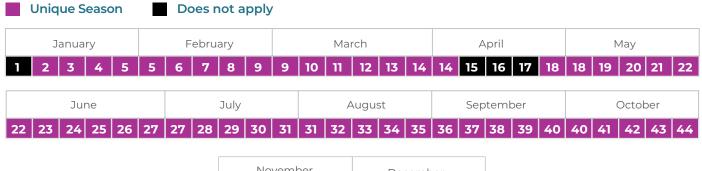

#### SEASONS PER WEEK

Unique Season Does not apply

|    | No | vemk | oer |    | December |    |    |    |    |
|----|----|------|-----|----|----------|----|----|----|----|
| 44 | 45 | 46   | 47  | 48 | 48       | 49 | 50 | 51 | 52 |