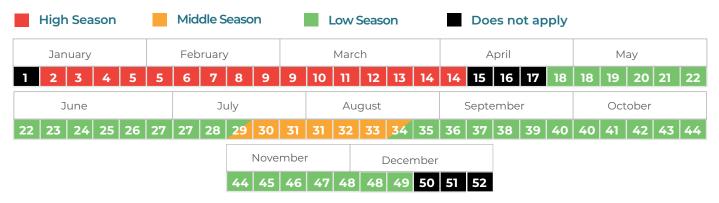

# HOW TO USE THE CALENDARS AND TABLES IN THIS GUIDE FOR A & ALL INCLUSIVE HOTELS

### Identify your season by color:

Identify what type of room you want to stay in in and the rate that corresponds to the season in which you will be traveling. The rate is in points per night.

|                             |        | HIGH SE | EASON  |       |
|-----------------------------|--------|---------|--------|-------|
|                             | SIMPLE | DOBLE   | TRIPLE | MINOR |
| Deluxe Garden View / Studio | 2,350  | 2,820   | 3,490  | 550   |
| Deluxe Ocean View           | 2,580  | 3,060   | 3,720  | 550   |

Rates that are subject to availability.

#### Remember the age policy:

Infant: 0 to 4 years old Minor: 5 to 11 years old Adult: 12 years and older