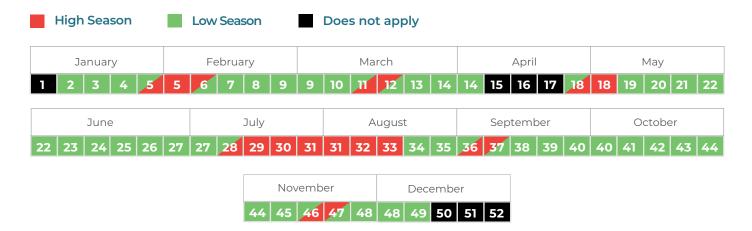

#### **VERACRUZ**

Fiesta Inn Veracruz Boca del Rio

|          |                           |     |          | HIGH S  | EASON    |         |    |          |         | ļ        | LOW SE  | ASON     |         |                |
|----------|---------------------------|-----|----------|---------|----------|---------|----|----------|---------|----------|---------|----------|---------|----------------|
|          | SIMPLE DOUBLE TRIPLE EXTR |     |          |         |          |         |    | SIN      | IPLE    | DOU      | JBLE    | TRI      | PLE     | EXTRA<br>ADULT |
|          | WEEKDAYS WEEKEND          |     | WEEKDAYS | WEEKEND | WEEKDAYS | WEEKEND |    | WEEKDAYS | WEEKEND | WEEKDAYS | WEEKEND | WEEKDAYS | WEEKEND |                |
| Superior | 530                       | 730 | 530      | 730     | 625      | 825     | 95 | 420      | 600     | 420      | 600     | 515      | 695     | 95             |

Point rates per room per night.

#### **SEASONS PER WEEK**

 November
 December

 44 45 46 47 48 48 49 50 51 52 53

- Points per room per night.
- Maximum occupancy is 2 adults and 2 minors under the age of 12 or 3 adults and one minor per room; an extra fee applies for the 3rd adult.
- Not applicable between April 11th and the 26th, or from December 19th, 2025 to January 3rd, 2026.