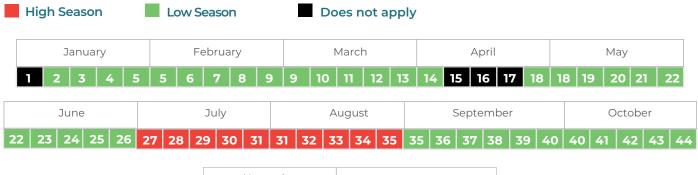

## 2025

|                                          |                          |                          |                                         | JA                        | NU                       | I A F                    | PΥ                 |                                          |                     |                     | FE                   | EB.                 | R U                           | AR                            | Y                              |                        |                |                         |                          |                             | MA                        | RC                  | : H                 |
|------------------------------------------|--------------------------|--------------------------|-----------------------------------------|---------------------------|--------------------------|--------------------------|--------------------|------------------------------------------|---------------------|---------------------|----------------------|---------------------|-------------------------------|-------------------------------|--------------------------------|------------------------|----------------|-------------------------|--------------------------|-----------------------------|---------------------------|---------------------|---------------------|
| WEEK                                     | М                        | Т                        | W                                       | Т                         | F                        | S                        | S                  | WEEK                                     | М                   | Т                   | W                    | Т                   | F                             | S                             | S                              | WEEK                   | М              | Т                       | W                        | Т                           | F                         | S                   | S                   |
| 1                                        |                          |                          | 0                                       | 2                         | 3                        | 4                        | 6                  | 5                                        |                     |                     |                      |                     |                               | 1                             | 2                              | 9                      |                |                         |                          |                             |                           | 1                   | 2                   |
| 2                                        | 6                        | 7                        | 8                                       | 9                         | 10                       | 11                       | 12                 | 6                                        | 3                   | 4                   | 5                    | 6                   | 7                             | 8                             | 9                              | 10                     | 3              | 4                       | 5                        | 6                           | 7                         | 8                   | 9                   |
| 3                                        | 13                       | 14                       | 15                                      | 16                        | 17                       | 18                       | 19                 | 7                                        | 10                  | 11                  | 12                   | 13                  | 14                            | 15                            | 16                             | 11                     | 10             | 11                      | 12                       | 13                          | 14                        | 15                  | 16                  |
| 4                                        | 20                       | 21                       | 21                                      | 23                        | 24                       | 25                       | 26                 | 8                                        | 17                  | 18                  | 19                   | 20                  | 21                            | 22                            | 23                             | 12                     | 17             | 18                      | 19                       | 20                          | 21                        | 22                  | 23                  |
| 5                                        | 27                       | 38                       | 29                                      | 30                        | 31                       |                          |                    | 9                                        | 24                  | 25                  | 26                   | 27                  | 28                            |                               |                                | 13                     | 24             | 25                      | 26                       | 27                          | 28                        | 29                  | 30                  |
|                                          |                          |                          |                                         |                           |                          |                          |                    |                                          |                     |                     |                      |                     |                               |                               |                                | 14                     | 31             |                         |                          |                             |                           |                     |                     |
|                                          |                          |                          |                                         |                           |                          |                          |                    |                                          |                     |                     |                      |                     |                               |                               |                                |                        |                |                         |                          |                             |                           |                     |                     |
|                                          |                          |                          |                                         | — <i>J</i>                | A P                      | RI                       | L                  |                                          |                     |                     |                      |                     | — <i>I</i>                    | М А                           | <b>Y</b>                       |                        |                |                         |                          |                             | J                         | UN                  | E                   |
| WEEK                                     | М                        | Τ                        | W                                       | Т                         | F                        | S                        | S                  | WEEK                                     | М                   | Т                   | W                    | Т                   | F                             | S                             | S                              | WEEK                   | М              | Т                       | W                        | Т                           | F                         | S                   | S                   |
| 14                                       |                          | 1                        | 2                                       | 3                         | 4                        | 5                        | 6                  | 18                                       |                     |                     |                      | 1                   | 2                             | 3                             | 4                              | 22                     |                |                         |                          |                             |                           |                     | 1                   |
| 15                                       | 7                        | _                        | 9                                       | 10                        | 0                        | 12                       | B                  | 19                                       | 5                   | 6                   | 7                    | 8                   | 9                             |                               | 11                             | 23                     | 2              | 3                       | 4                        | 5                           | 6                         | 7                   | 8                   |
| 16                                       | Ξ                        | <b>(B)</b>               | 10                                      |                           | <b>B</b>                 | <b>9</b>                 | 20                 | 20                                       | 12                  | 13                  | 14                   | 15                  | 16                            | 17                            |                                | 24                     | 9              | 10                      | 11                       | 12                          | 13                        | 14                  | 15                  |
| 17                                       | _                        | 22                       | _                                       | 24                        | 25                       | 26                       | 2                  | 21                                       | 19                  | 20                  | 21                   | 22                  |                               | 24                            | 25                             | 25                     | 16             | 17                      | 18                       | 19                          | 20                        |                     | 22                  |
| 18                                       | 28                       | 29                       | 30                                      |                           |                          |                          |                    | 22                                       | 26                  | 2'7                 | 28                   | 29                  | 30                            | 31                            |                                | 26                     | 23             | 24                      | 25                       | 26                          | 27                        | 28                  | 29                  |
|                                          |                          |                          |                                         |                           |                          |                          |                    |                                          |                     |                     |                      |                     |                               |                               |                                |                        |                |                         |                          |                             |                           |                     |                     |
|                                          |                          |                          |                                         |                           |                          |                          |                    |                                          |                     |                     |                      |                     |                               |                               |                                | 27                     | 30             |                         |                          |                             |                           |                     |                     |
|                                          |                          |                          |                                         |                           |                          |                          |                    |                                          |                     |                     |                      |                     |                               |                               |                                | 27                     | 30             |                         |                          |                             |                           |                     |                     |
|                                          |                          |                          |                                         |                           | - <b>J</b>               | U L                      | . <b>Y</b>         |                                          |                     |                     |                      | A U                 | I G                           | U S                           | 5 T                            | 27                     | 30             |                         | S E                      | PΤ                          | E M                       | BB                  | ₹ <b>R</b>          |
| WEEK                                     | M                        | Т                        | W                                       | T                         | - <b>J</b><br>F          | <b>U L</b><br>S          | , <b>Y</b>         | WEEK                                     |                     | T                   |                      | <b>A</b> <i>U</i>   |                               |                               | <b>5 T</b> S                   | 27<br>WEEK             |                | — .<br>T                | S E<br>W                 | <b>РТ</b><br>Т              | <b>Е М</b><br>F           | <b>B</b> E          | <b>E R</b> S        |
| WEEK                                     | М                        | T 1                      | W<br>2                                  | T<br>3                    |                          |                          | -                  | WEEK<br>31                               | M                   | Т                   |                      |                     |                               |                               |                                |                        |                |                         |                          |                             |                           |                     |                     |
|                                          | M 7                      | T<br>1<br>8              |                                         |                           | F                        | S                        | S                  |                                          | M<br>4              | T<br>5              |                      |                     | F                             | S                             | S                              | WEEK                   | M              | Т                       | W                        | Т                           | F                         | S                   | S                   |
| 27                                       |                          | 1                        | 2                                       | 3                         | F<br>4                   | S<br><b>5</b>            | S<br>6             | 31                                       |                     |                     | W                    | T<br>7              | F<br>1                        | S<br>2<br>9                   | S<br>3                         | WEEK<br>36             | M<br>1         | T<br>2                  | W<br>3                   | T<br>4                      | F<br>5                    | S<br>6              | S<br>7              |
| 27<br>28                                 | 7                        | 1                        | 2<br>9<br>16                            | 3<br>10<br>17             | F<br>4<br>11<br>18       | S<br>5<br>12             | S<br>6<br>13<br>20 | 31<br>32                                 | 4                   | 5                   | W<br>6               | T<br>7              | F<br>1<br>8                   | S<br>2<br>9                   | S<br>3<br>10                   | WEEK 36 37             | M 1 8 15 22    | T<br>2<br>9<br>16<br>23 | W<br>3<br>10<br>17       | T<br>4<br>11<br>18          | F<br>5                    | S<br>6<br>13<br>20  | 5<br>7<br>14<br>21  |
| 27<br>28<br>29                           | 7<br>14                  | 1<br>8<br>15<br>22       | 2<br>9<br>16                            | 3<br>10<br>17<br>24       | F<br>4<br>11<br>18       | S<br>5<br>12<br>19       | S<br>6<br>13<br>20 | 31<br>32<br>33                           | 4<br>11<br>18       | 5<br>12             | W<br>6<br>13<br>20   | 7<br>14<br>21       | F<br>1<br>8<br>15<br>22       | S<br>2<br>9<br>16<br>23       | S<br>3<br>10<br>17<br>24       | WEEK<br>36<br>37<br>38 | M 1 8 15 22    | T<br>2<br>9<br>16       | W<br>3<br>10<br>17       | T<br>4<br>11<br>18          | F<br>5<br>12<br>19        | S<br>6<br>13<br>20  | 5<br>7<br>14<br>21  |
| 27<br>28<br>29<br>30                     | 7<br>14<br>21            | 1<br>8<br>15<br>22       | 2<br>9<br>16<br>23                      | 3<br>10<br>17<br>24       | F<br>4<br>11<br>18       | S<br>5<br>12<br>19       | S<br>6<br>13<br>20 | 31<br>32<br>33<br>34                     | 4<br>11<br>18       | 5<br>12<br>19       | W<br>6<br>13<br>20   | 7<br>14<br>21       | F<br>1<br>8<br>15<br>22       | S<br>2<br>9<br>16<br>23       | S<br>3<br>10<br>17<br>24       | WEEK 36 37 38 39       | M 1 8 15 22    | T<br>2<br>9<br>16<br>23 | W<br>3<br>10<br>17       | T<br>4<br>11<br>18          | F<br>5<br>12<br>19        | S<br>6<br>13<br>20  | 5<br>7<br>14<br>21  |
| 27<br>28<br>29<br>30                     | 7<br>14<br>21            | 1<br>8<br>15<br>22       | 2<br>9<br>16<br>23                      | 3<br>10<br>17<br>24       | F<br>4<br>11<br>18       | S<br>5<br>12<br>19       | S<br>6<br>13<br>20 | 31<br>32<br>33<br>34                     | 4<br>11<br>18       | 5<br>12<br>19       | W<br>6<br>13<br>20   | 7<br>14<br>21       | F<br>1<br>8<br>15<br>22       | S<br>2<br>9<br>16<br>23       | S<br>3<br>10<br>17<br>24       | WEEK 36 37 38 39       | M 1 8 15 22    | T<br>2<br>9<br>16<br>23 | W<br>3<br>10<br>17       | T<br>4<br>11<br>18          | F<br>5<br>12<br>19        | S<br>6<br>13<br>20  | 5<br>7<br>14<br>21  |
| 27<br>28<br>29<br>30                     | 7<br>14<br>21            | 1<br>8<br>15<br>22<br>29 | 2<br>9<br>16<br>23<br>30                | 3<br>10<br>17<br>24<br>31 | F<br>4<br>11<br>18<br>25 | S<br>5<br>12<br>19<br>26 | S 6 13 20 27       | 31<br>32<br>33<br>34                     | 4<br>11<br>18<br>25 | 5<br>12<br>19<br>26 | 6<br>13<br>20<br>27  | 7<br>14<br>21<br>28 | F<br>1<br>8<br>15<br>22<br>29 | S<br>2<br>9<br>16<br>23<br>30 | S<br>3<br>10<br>17<br>24<br>31 | WEEK 36 37 38 39 40    | M 1 8 15 22 29 | T 2 9 16 23 30          | W<br>3<br>10<br>17<br>24 | T<br>4<br>11<br>18<br>25    | F<br>5<br>12<br>19<br>26  | 5<br>6<br>20<br>27  | 7<br>14<br>21<br>28 |
| 27<br>28<br>29<br>30                     | 7<br>14<br>21            | 1<br>8<br>15<br>22<br>29 | 2<br>9<br>16<br>23<br>30                | 3<br>10<br>17<br>24<br>31 | F<br>4<br>11<br>18<br>25 | S<br>5<br>12<br>19<br>26 | S 6 13 20 27       | 31<br>32<br>33<br>34<br>35               | 4<br>11<br>18<br>25 | 5<br>12<br>19<br>26 | 6<br>13<br>20<br>27  | 7<br>14<br>21<br>28 | F<br>1<br>8<br>15<br>22<br>29 | S 2 9 16 23 30                | S<br>3<br>10<br>17<br>24<br>31 | WEEK 36 37 38 39 40    | M 1 8 15 22 29 | T 2 9 16 23 30          | W<br>3<br>10<br>17<br>24 | T<br>4<br>11<br>18<br>25    | F<br>5<br>12<br>19<br>26  | 5<br>6<br>20<br>27  | 7<br>14<br>21<br>28 |
| 27<br>28<br>29<br>30<br>31               | 7<br>14<br>21<br>28      | 1<br>8<br>15<br>22<br>29 | 2<br>9<br>16<br>23<br>30                | 3<br>10<br>17<br>24<br>31 | F<br>4<br>11<br>18<br>25 | S<br>5<br>12<br>19<br>26 | S 6 13 20 27       | 31<br>32<br>33<br>34<br>35               | 4<br>11<br>18<br>25 | 5<br>12<br>19<br>26 | 6<br>13<br>20<br>27  | 7<br>14<br>21<br>28 | F<br>1<br>8<br>15<br>22<br>29 | S 2 9 16 23 30                | S<br>3<br>10<br>17<br>24<br>31 | WEEK 36 37 38 39 40    | M 1 8 15 22 29 | T 2 9 16 23 30          | W<br>3<br>10<br>17<br>24 | T<br>4<br>11<br>18<br>25    | F<br>5<br>19<br>26        | S<br>6<br>20<br>27  | S 7 14 21 28        |
| 27<br>28<br>29<br>30<br>31               | 7<br>14<br>21<br>28      | 1<br>8<br>15<br>22<br>29 | 2<br>9<br>16<br>23<br>30<br>W           | 3<br>10<br>17<br>24<br>31 | F 4 11 18 25 F 3         | S<br>5<br>12<br>19<br>26 | S 6 13 20 27       | 31<br>32<br>33<br>34<br>35               | 4<br>11<br>18<br>25 | 5<br>12<br>19<br>26 | 6<br>13<br>20<br>27  | 7<br>14<br>21<br>28 | F<br>1<br>8<br>15<br>22<br>29 | S 2 9 16 23 30 B E S          | S 3 10 17 24 31 S              | WEEK 36 37 38 39 40    | M 1 8 15 22 29 | T 2 9 16 23 30          | W 3 10 17 24 W           | T 4 11 18 25                | F 5 12 19 26 <b>E M</b> F | \$ 6 <b>3</b> 20 27 | S 7 14 21 28 S 7    |
| 27<br>28<br>29<br>30<br>31<br>WEEK<br>40 | 7<br>14<br>21<br>28<br>M | 1<br>8<br>15<br>22<br>29 | 2<br>9<br>16<br>23<br>30<br>W<br>1<br>8 | 3<br>10<br>17<br>24<br>31 | F 4 11 18 25 F 3 10      | S 5 12 19 26 S 4         | S 6 13 20 27       | 31<br>32<br>33<br>34<br>35<br>WEEK<br>44 | 4<br>11<br>18<br>25 | 5<br>12<br>19<br>26 | W 6 13 20 27 N 6 W 5 | 7 14 21 28 T        | F 1 8 15 22 29                | S 2 9 16 23 30 BES 1          | S 3 10 17 24 31 S 2            | WEEK 36 37 38 39 40    | M 1 8 15 22 29 | T 2 9 16 23 30 T 2      | W 3 10 17 24 W 3         | T 4 11 18 25 <b>E C</b> T 4 | F 5 19 26 F 5             | S 6 13 S 6 13       | S 7 14 S 7 14       |

Subject to availability. Dynamic rate applies upon reservation. Calendar subject to availability.

44 27 28 29 30 31

<del>48</del> 24 25 26 27 28 29 30

HOTEL