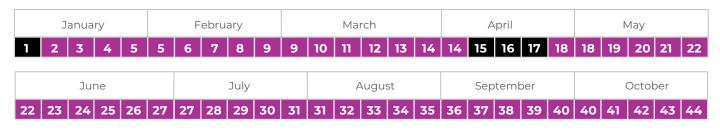

## 2025

|                                          |                          |                          |                                         | JA                        | NU                       | I A F                    | PΥ                 |                                          |                     |                     | FE                   | EB.                 | R U                           | AR                            | Y                              |                        |                |                         |                          |                             | MA                        | RC                  | : H                 |
|------------------------------------------|--------------------------|--------------------------|-----------------------------------------|---------------------------|--------------------------|--------------------------|--------------------|------------------------------------------|---------------------|---------------------|----------------------|---------------------|-------------------------------|-------------------------------|--------------------------------|------------------------|----------------|-------------------------|--------------------------|-----------------------------|---------------------------|---------------------|---------------------|
| WEEK                                     | М                        | Т                        | W                                       | Т                         | F                        | S                        | S                  | WEEK                                     | М                   | Т                   | W                    | Т                   | F                             | S                             | S                              | WEEK                   | М              | Т                       | W                        | Т                           | F                         | S                   | S                   |
| 1                                        |                          |                          | 0                                       | 2                         | 3                        | 4                        | 6                  | 5                                        |                     |                     |                      |                     |                               | 1                             | 2                              | 9                      |                |                         |                          |                             |                           | 1                   | 2                   |
| 2                                        | 6                        | 7                        | 8                                       | 9                         | 10                       | 11                       | 12                 | 6                                        | 3                   | 4                   | 5                    | 6                   | 7                             | 8                             | 9                              | 10                     | 3              | 4                       | 5                        | 6                           | 7                         | 8                   | 9                   |
| 3                                        | 13                       | 14                       | 15                                      | 16                        | 17                       | 18                       | 19                 | 7                                        | 10                  | 11                  | 12                   | 13                  | 14                            | 15                            | 16                             | 11                     | 10             | 11                      | 12                       | 13                          | 14                        | 15                  | 16                  |
| 4                                        | 20                       | 21                       | 21                                      | 23                        | 24                       | 25                       | 26                 | 8                                        | 17                  | 18                  | 19                   | 20                  | 21                            | 22                            | 23                             | 12                     | 17             | 18                      | 19                       | 20                          | 21                        | 22                  | 23                  |
| 5                                        | 27                       | 38                       | 29                                      | 30                        | 31                       |                          |                    | 9                                        | 24                  | 25                  | 26                   | 27                  | 28                            |                               |                                | 13                     | 24             | 25                      | 26                       | 27                          | 28                        | 29                  | 30                  |
|                                          |                          |                          |                                         |                           |                          |                          |                    |                                          |                     |                     |                      |                     |                               |                               |                                | 14                     | 31             |                         |                          |                             |                           |                     |                     |
|                                          |                          |                          |                                         |                           |                          |                          |                    |                                          |                     |                     |                      |                     |                               |                               |                                |                        |                |                         |                          |                             |                           |                     |                     |
|                                          |                          |                          |                                         | — <i>J</i>                | A P                      | RI                       | L                  |                                          |                     |                     |                      |                     | — <i>I</i>                    | М А                           | <b>Y</b>                       |                        |                |                         |                          |                             | J                         | UN                  | E                   |
| WEEK                                     | М                        | Τ                        | W                                       | Т                         | F                        | S                        | S                  | WEEK                                     | М                   | Т                   | W                    | Т                   | F                             | S                             | S                              | WEEK                   | М              | Т                       | W                        | Т                           | F                         | S                   | S                   |
| 14                                       |                          | 1                        | 2                                       | 3                         | 4                        | 5                        | 6                  | 18                                       |                     |                     |                      | 1                   | 2                             | 3                             | 4                              | 22                     |                |                         |                          |                             |                           |                     | 1                   |
| 15                                       | 7                        | _                        | 9                                       | 10                        | 0                        | 12                       | B                  | 19                                       | 5                   | 6                   | 7                    | 8                   | 9                             |                               | 11                             | 23                     | 2              | 3                       | 4                        | 5                           | 6                         | 7                   | 8                   |
| 16                                       | Ξ                        | <b>(B)</b>               | 10                                      |                           | <b>B</b>                 | <b>9</b>                 | 20                 | 20                                       | 12                  | 13                  | 14                   | 15                  | 16                            | 17                            |                                | 24                     | 9              | 10                      | 11                       | 12                          | 13                        | 14                  | 15                  |
| 17                                       | _                        | 22                       | _                                       | 24                        | 25                       | 26                       | 2                  | 21                                       | 19                  | 20                  | 21                   | 22                  |                               | 24                            | 25                             | 25                     | 16             | 17                      | 18                       | 19                          | 20                        |                     | 22                  |
| 18                                       | 28                       | 29                       | 30                                      |                           |                          |                          |                    | 22                                       | 26                  | 2'7                 | 28                   | 29                  | 30                            | 31                            |                                | 26                     | 23             | 24                      | 25                       | 26                          | 27                        | 28                  | 29                  |
|                                          |                          |                          |                                         |                           |                          |                          |                    |                                          |                     |                     |                      |                     |                               |                               |                                |                        |                |                         |                          |                             |                           |                     |                     |
|                                          |                          |                          |                                         |                           |                          |                          |                    |                                          |                     |                     |                      |                     |                               |                               |                                | 27                     | 30             |                         |                          |                             |                           |                     |                     |
|                                          |                          |                          |                                         |                           |                          |                          |                    |                                          |                     |                     |                      |                     |                               |                               |                                | 27                     | 30             |                         |                          |                             |                           |                     |                     |
|                                          |                          |                          |                                         |                           | - <b>J</b>               | U L                      | . <b>Y</b>         |                                          |                     |                     |                      | A U                 | I G                           | U S                           | 5 T                            | 27                     | 30             |                         | S E                      | PΤ                          | E M                       | BB                  | ₹ <b>R</b>          |
| WEEK                                     | M                        | Т                        | W                                       | T                         | - <b>J</b><br>F          | <b>U L</b><br>S          | , <b>Y</b>         | WEEK                                     |                     | T                   |                      | <b>A</b> <i>U</i>   |                               |                               | <b>5 T</b> S                   | 27<br>WEEK             |                | — .<br>T                | S E<br>W                 | <b>РТ</b><br>Т              | <b>Е М</b><br>F           | <b>B</b> E          | <b>E R</b> S        |
| WEEK                                     | М                        | T 1                      | W<br>2                                  | T<br>3                    |                          |                          | -                  | WEEK<br>31                               | M                   | Т                   |                      |                     |                               |                               |                                |                        |                |                         |                          |                             |                           |                     |                     |
|                                          | M 7                      | T<br>1<br>8              |                                         |                           | F                        | S                        | S                  |                                          | M<br>4              | T<br>5              |                      |                     | F                             | S                             | S                              | WEEK                   | M              | Т                       | W                        | Т                           | F                         | S                   | S                   |
| 27                                       |                          | 1                        | 2                                       | 3                         | F<br>4                   | S<br><b>5</b>            | S<br>6             | 31                                       |                     |                     | W                    | T<br>7              | F<br>1                        | S<br>2<br>9                   | S<br>3                         | WEEK<br>36             | M<br>1         | T<br>2                  | W<br>3                   | T<br>4                      | F<br>5                    | S<br>6              | S<br>7              |
| 27<br>28                                 | 7                        | 1                        | 2<br>9<br>16                            | 3<br>10<br>17             | F<br>4<br>11<br>18       | S<br>5<br>12             | S<br>6<br>13<br>20 | 31<br>32                                 | 4                   | 5                   | W<br>6               | T<br>7              | F<br>1<br>8                   | S<br>2<br>9                   | S<br>3<br>10                   | WEEK 36 37             | M 1 8 15 22    | T<br>2<br>9<br>16<br>23 | W<br>3<br>10<br>17       | T<br>4<br>11<br>18          | F<br>5                    | S<br>6<br>13<br>20  | 5<br>7<br>14<br>21  |
| 27<br>28<br>29                           | 7<br>14                  | 1<br>8<br>15<br>22       | 2<br>9<br>16                            | 3<br>10<br>17<br>24       | F<br>4<br>11<br>18       | S<br>5<br>12<br>19       | S<br>6<br>13<br>20 | 31<br>32<br>33                           | 4<br>11<br>18       | 5<br>12             | W<br>6<br>13<br>20   | 7<br>14<br>21       | F<br>1<br>8<br>15<br>22       | S<br>2<br>9<br>16<br>23       | S<br>3<br>10<br>17<br>24       | WEEK<br>36<br>37<br>38 | M 1 8 15 22    | T<br>2<br>9<br>16       | W<br>3<br>10<br>17       | T<br>4<br>11<br>18          | F<br>5<br>12<br>19        | S<br>6<br>13<br>20  | 5<br>7<br>14<br>21  |
| 27<br>28<br>29<br>30                     | 7<br>14<br>21            | 1<br>8<br>15<br>22       | 2<br>9<br>16<br>23                      | 3<br>10<br>17<br>24       | F<br>4<br>11<br>18       | S<br>5<br>12<br>19       | S<br>6<br>13<br>20 | 31<br>32<br>33<br>34                     | 4<br>11<br>18       | 5<br>12<br>19       | W<br>6<br>13<br>20   | 7<br>14<br>21       | F<br>1<br>8<br>15<br>22       | S<br>2<br>9<br>16<br>23       | S<br>3<br>10<br>17<br>24       | WEEK 36 37 38 39       | M 1 8 15 22    | T<br>2<br>9<br>16<br>23 | W<br>3<br>10<br>17       | T<br>4<br>11<br>18          | F<br>5<br>12<br>19        | S<br>6<br>13<br>20  | 5<br>7<br>14<br>21  |
| 27<br>28<br>29<br>30                     | 7<br>14<br>21            | 1<br>8<br>15<br>22       | 2<br>9<br>16<br>23                      | 3<br>10<br>17<br>24       | F<br>4<br>11<br>18       | S<br>5<br>12<br>19       | S<br>6<br>13<br>20 | 31<br>32<br>33<br>34                     | 4<br>11<br>18       | 5<br>12<br>19       | W<br>6<br>13<br>20   | 7<br>14<br>21       | F<br>1<br>8<br>15<br>22       | S<br>2<br>9<br>16<br>23       | S<br>3<br>10<br>17<br>24       | WEEK 36 37 38 39       | M 1 8 15 22    | T<br>2<br>9<br>16<br>23 | W<br>3<br>10<br>17       | T<br>4<br>11<br>18          | F<br>5<br>12<br>19        | S<br>6<br>13<br>20  | 5<br>7<br>14<br>21  |
| 27<br>28<br>29<br>30                     | 7<br>14<br>21            | 1<br>8<br>15<br>22<br>29 | 2<br>9<br>16<br>23<br>30                | 3<br>10<br>17<br>24<br>31 | F<br>4<br>11<br>18<br>25 | S<br>5<br>12<br>19<br>26 | S 6 13 20 27       | 31<br>32<br>33<br>34                     | 4<br>11<br>18<br>25 | 5<br>12<br>19<br>26 | 6<br>13<br>20<br>27  | 7<br>14<br>21<br>28 | F<br>1<br>8<br>15<br>22<br>29 | S<br>2<br>9<br>16<br>23<br>30 | S<br>3<br>10<br>17<br>24<br>31 | WEEK 36 37 38 39 40    | M 1 8 15 22 29 | T 2 9 16 23 30          | W<br>3<br>10<br>17<br>24 | T<br>4<br>11<br>18<br>25    | F<br>5<br>12<br>19<br>26  | 5<br>6<br>20<br>27  | 7<br>14<br>21<br>28 |
| 27<br>28<br>29<br>30                     | 7<br>14<br>21            | 1<br>8<br>15<br>22<br>29 | 2<br>9<br>16<br>23<br>30                | 3<br>10<br>17<br>24<br>31 | F<br>4<br>11<br>18<br>25 | S<br>5<br>12<br>19<br>26 | S 6 13 20 27       | 31<br>32<br>33<br>34<br>35               | 4<br>11<br>18<br>25 | 5<br>12<br>19<br>26 | 6<br>13<br>20<br>27  | 7<br>14<br>21<br>28 | F<br>1<br>8<br>15<br>22<br>29 | S 2 9 16 23 30                | S<br>3<br>10<br>17<br>24<br>31 | WEEK 36 37 38 39 40    | M 1 8 15 22 29 | T 2 9 16 23 30          | W<br>3<br>10<br>17<br>24 | T<br>4<br>11<br>18<br>25    | F<br>5<br>12<br>19<br>26  | 5<br>6<br>20<br>27  | 7<br>14<br>21<br>28 |
| 27<br>28<br>29<br>30<br>31               | 7<br>14<br>21<br>28      | 1<br>8<br>15<br>22<br>29 | 2<br>9<br>16<br>23<br>30                | 3<br>10<br>17<br>24<br>31 | F<br>4<br>11<br>18<br>25 | S<br>5<br>12<br>19<br>26 | S 6 13 20 27       | 31<br>32<br>33<br>34<br>35               | 4<br>11<br>18<br>25 | 5<br>12<br>19<br>26 | 6<br>13<br>20<br>27  | 7<br>14<br>21<br>28 | F<br>1<br>8<br>15<br>22<br>29 | S 2 9 16 23 30                | S<br>3<br>10<br>17<br>24<br>31 | WEEK 36 37 38 39 40    | M 1 8 15 22 29 | T 2 9 16 23 30          | W<br>3<br>10<br>17<br>24 | T<br>4<br>11<br>18<br>25    | F<br>5<br>19<br>26        | S<br>6<br>20<br>27  | S 7 14 21 28        |
| 27<br>28<br>29<br>30<br>31               | 7<br>14<br>21<br>28      | 1<br>8<br>15<br>22<br>29 | 2<br>9<br>16<br>23<br>30<br>W           | 3<br>10<br>17<br>24<br>31 | F 4 11 18 25 F 3         | S<br>5<br>12<br>19<br>26 | S 6 13 20 27       | 31<br>32<br>33<br>34<br>35               | 4<br>11<br>18<br>25 | 5<br>12<br>19<br>26 | 6<br>13<br>20<br>27  | 7<br>14<br>21<br>28 | F<br>1<br>8<br>15<br>22<br>29 | S 2 9 16 23 30 B E S          | S 3 10 17 24 31 S              | WEEK 36 37 38 39 40    | M 1 8 15 22 29 | T 2 9 16 23 30          | W 3 10 17 24 W           | T 4 11 18 25                | F 5 12 19 26 <b>E M</b> F | \$ 6 <b>3</b> 20 27 | S 7 14 21 28 S 7    |
| 27<br>28<br>29<br>30<br>31<br>WEEK<br>40 | 7<br>14<br>21<br>28<br>M | 1<br>8<br>15<br>22<br>29 | 2<br>9<br>16<br>23<br>30<br>W<br>1<br>8 | 3<br>10<br>17<br>24<br>31 | F 4 11 18 25 F 3 10      | S 5 12 19 26 S 4         | S 6 13 20 27       | 31<br>32<br>33<br>34<br>35<br>WEEK<br>44 | 4<br>11<br>18<br>25 | 5<br>12<br>19<br>26 | W 6 13 20 27 N 6 W 5 | 7 14 21 28 T        | F 1 8 15 22 29                | S 2 9 16 23 30 BES 1          | S 3 10 17 24 31 S 2            | WEEK 36 37 38 39 40    | M 1 8 15 22 29 | T 2 9 16 23 30 T 2      | W 3 10 17 24 W 3         | T 4 11 18 25 <b>E C</b> T 4 | F 5 19 26 F 5             | S 6 13 S 6 13       | S 7 14 S 7 14       |