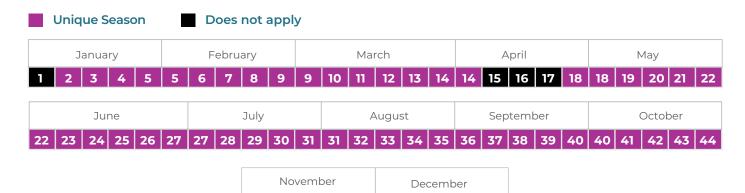

#### SEASONS PER WEEK

Unique Season Does not apply

|    | No | vemk | oer |    | December |    |    |    |    |
|----|----|------|-----|----|----------|----|----|----|----|
| 44 | 45 | 46   | 47  | 48 | 48       | 49 | 50 | 51 | 52 |