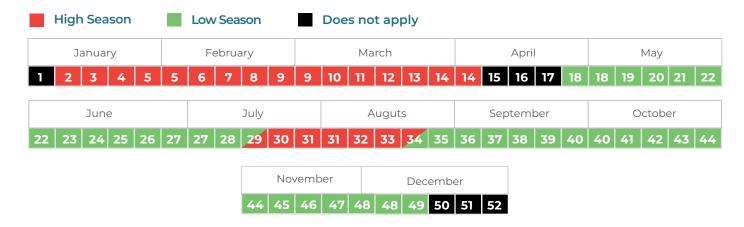

# HOW TO USE THE CALENDARS AND TABLES IN THIS GUIDE FOR A & ALL INCLUSIVE HOTELS

### Identify your season by color:

Identify what type of room you want to stay in in and the rate that corresponds to the season in which you will be traveling. The rate is in points per night.

|                             |        | HIGH SE | EASON  |       |
|-----------------------------|--------|---------|--------|-------|
|                             | SIMPLE | DOBLE   | TRIPLE | MINOR |
| Deluxe Garden View / Studio | 2,350  | 2,820   | 3,490  | 550   |
| Deluxe Ocean View           | 2,580  | 3,060   | 3,720  | 550   |

Rates that are subject to availability.

#### Remember the age policy:

Infant: 0 to 4 years old Minor: 5 to 11 years old Adult: 12 years and older