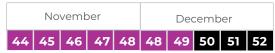

#### SEASONS PER WEEK

 November
 December

 44
 45
 46
 47
 48
 48
 49
 50
 51
 52

- Points per room per night.
- Maximum occupancy is 2 adults and 2 minors under the age of 12 or 3 adults and one minor per room; an extra fee applies for the 3rd adult.
- Not applicable between April 11th and the 26th, or from December 19th, 2025 to January 3rd, 2026.