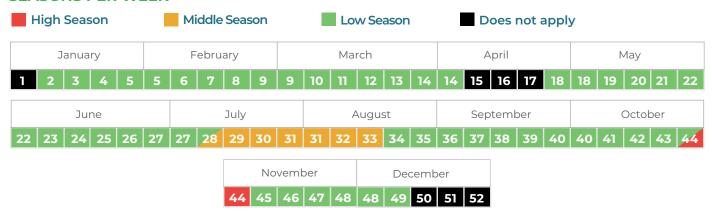

#### **QUERETARO**

1,250

Fiesta Americana Hacienda Galindo Resort & Spa

**HIGH SEASON** 

1,430 1,620

1,250 1,430

#### Premium Room

**LOW SEASON** 

1,150

| SIMPLE           | DOUBLE             | TRIPLE           | EXTRA<br>ADULT | SIMPLE           | DOUBLE           | TRIPLE           | EXTRA<br>ADULT |
|------------------|--------------------|------------------|----------------|------------------|------------------|------------------|----------------|
| WEEKDAYS WEEKEND | ) WEEKDAYS WEEKEND | WEEKDAYS WEEKEND |                | WEEKDAYS WEEKEND | WEEKDAYS WEEKEND | WEEKDAYS WEEKEND |                |

Point rates per room per night.

960

1,150

190

#### SEASONS PER WEEK

- Points per room per night.
- Maximum occupancy is 2 adults and 2 minors under the age of 12 or 3 adults and one minor per room; an extra fee applies for the 3rd adult.

HOTEL