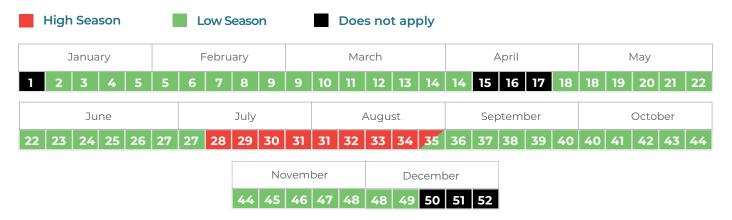

#### **QUERETARO**

1,250

Fiesta Americana Hacienda Galindo Resort & Spa

**HIGH SEASON** 

1,430 1,620

1,250 1,430

#### Premium Room

**LOW SEASON** 

1,150

| SIMPLE           | DOUBLE             | TRIPLE           | EXTRA<br>ADULT | SIMPLE           | DOUBLE           | TRIPLE           | EXTRA<br>ADULT |
|------------------|--------------------|------------------|----------------|------------------|------------------|------------------|----------------|
| WEEKDAYS WEEKEND | ) WEEKDAYS WEEKEND | WEEKDAYS WEEKEND |                | WEEKDAYS WEEKEND | WEEKDAYS WEEKEND | WEEKDAYS WEEKEND |                |

Point rates per room per night.

960

1,150

190

#### SEASONS PER WEEK

- Points per room per night.
- Maximum occupancy is 2 adults and 2 minors under the age of 12 or 3 adults and one minor per room; an extra fee applies for the 3rd adult.

HOTEL